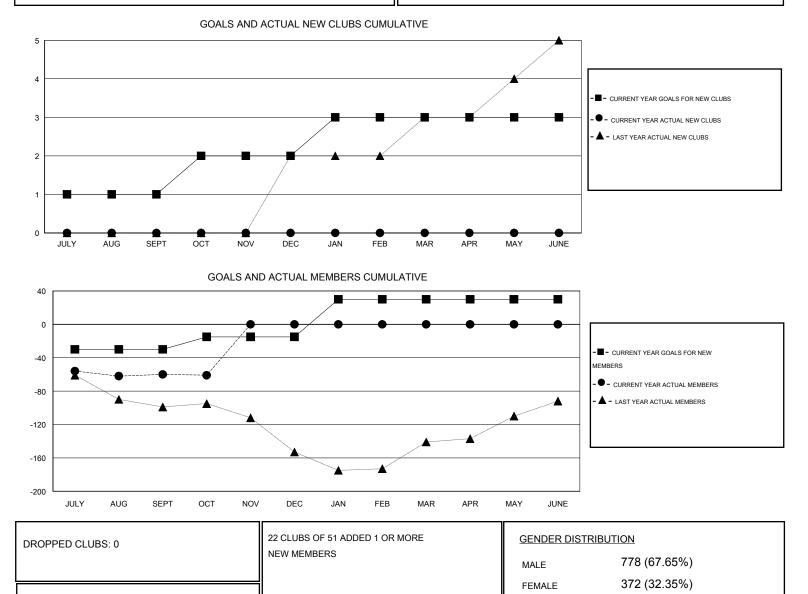

## GMT: HAL GRIFFIN

| LOCATION | TEXAS |
|----------|-------|
|----------|-------|

| Clubs                 |                  |           |                  |                       | Members       |                    |                                     |                    |                  |  |
|-----------------------|------------------|-----------|------------------|-----------------------|---------------|--------------------|-------------------------------------|--------------------|------------------|--|
| RESULTS FOR 2015-2016 |                  |           |                  | RESULTS FOR 2015-2016 |               |                    |                                     |                    |                  |  |
| QUARTER               | NEW CLUB<br>GOAL | NEW CLUBS | DROPPED<br>CLUBS | NET<br>GAIN/LOSS      | QUARTER       | NEW MEMBER<br>GOAL | CHARTER AND<br>NEW MEMBERS<br>ADDED | DROPPED<br>MEMBERS | NET<br>GAIN/LOSS |  |
| JULY/AUG/SEPT         | 1                | 0         | 0                | 0                     | JULY/AUG/SEPT | -30                | 27                                  | 87                 | -60              |  |
| OCT/NOV/DEC           | 1                | 0         | 0                | 0                     | OCT/NOV/DEC   | 15                 | 21                                  | 22                 | -1               |  |
| JAN/FEB/MAR           | 1                | 0         | 0                | 0                     | JAN/FEB/MAR   | 45                 | 0                                   | 0                  | 0                |  |
| APR/MAY/JUNE          | 0                | 0         | 0                | 0                     | APR/MAY/JUNE  | 0                  | 0                                   | 0                  | 0                |  |

CLUB CANCELLED

DROPPED MEMBERS

4

0

105

109

DECEASED

OTHER